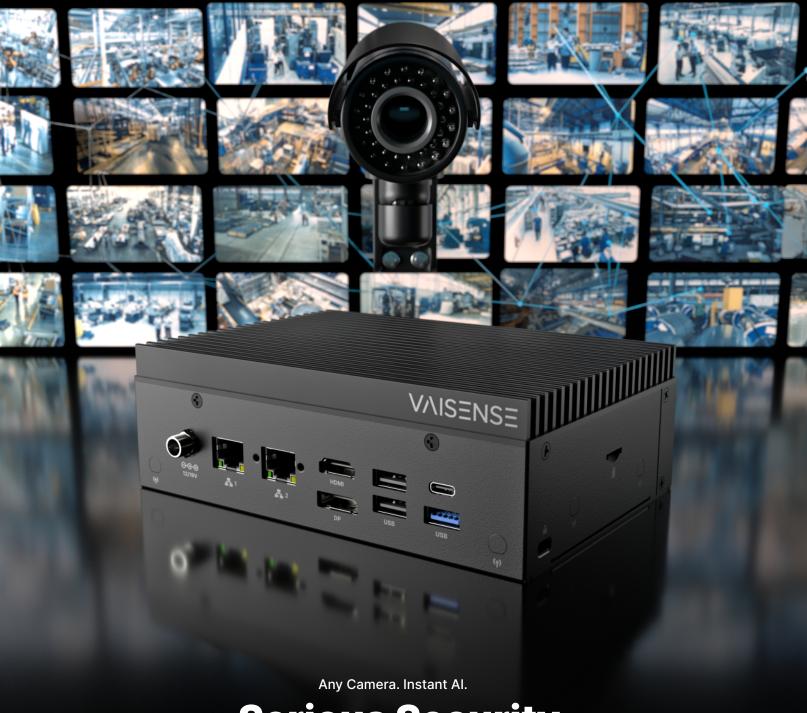

# VNISENSE

**Al Security Solutions** 

**Serious Security. Surprising Simplicity.** 

## **Al Security Solutions**

VAISense by LatticeWork offers a broad set of tools to enhance your security system with the vigilance, reliability, and insights of Edge AI, whether you're upgrading an existing setup or implementing a new one. Security solutions available from VAISense include:

- People Detection and Tracking
- Intrusion Detection
- Weapon Detection
- Gunshot Detection
- · Vehicle and Plate Detection
- NVR/VMS Capabilities