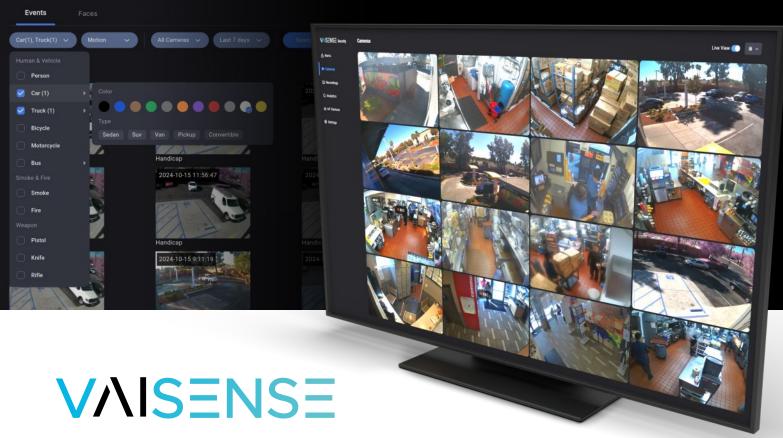

### **Identify Risks Sooner**

Monitor dozens of cameras and sensors simultaneously without the risks of distraction or fatigue. Receive accurate and prompt notifications, along with remote access to local recordings, enabling swift assessment and intervention as needed.

Filter prior video recordings by date range and a variety of descriptive parameters such as objects seen, their color, and more.

Correlate footage of the same individual recorded across multiple cameras.