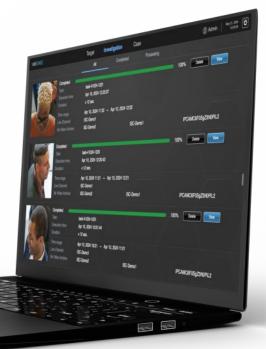

Filter prior video recordings by date range and a variety of descriptive parameters such as objects seen, their color, and more.

Correlate footage of the same individual recorded across multiple cameras.